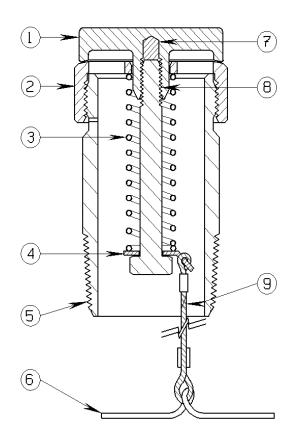

## **PARTS LIST:**

- 1. Vent Cap Top
- 2. Vent Cap Cover
- 3. Spring
- 4. Cable Washer
- 5. Pipe Nipple
- 6. Cross Bar
- 7. Teflon Plug
- 8. Hex Head Bolt
- 9. Cable