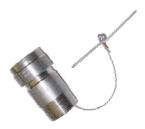

## Reservoir Vent/Fill Cap

VENT CAP ASSEMBLY, 1-1/2" MALE NPT WITH RESERVOIR RETAINER CABLE, 3-5/8" OAL Model 12RS6

The Sigma 316 stainless steel, pressure relieving Fill Cap prevents pressure accumulation within a Hydraulic Reservoir (Storage Tank). It will exhaust the gas before accumulation can occur, through the spring-loaded cover assembly.

Under normal conditions, the cover prevents rain, dust or other atmospheric contaminants from entering the Hydraulic Reservoir. The Cable and Bar assembly prevents loss of the Fill Cap during reservoir filling operations.