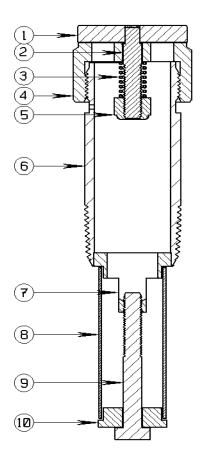

## **PARTS LIST:**

- 1. Vent Cap Top
- 2. Mounting Stud
- 3. Spring
- 4. Vent Cap Cover
- 5. Nylok Hex Nut
- 6. Pipe Nipple
- 7. Filter Sleeve
- 8. Screen Filter
- 9. Hex Head Bolt
- 10. Filter Plug