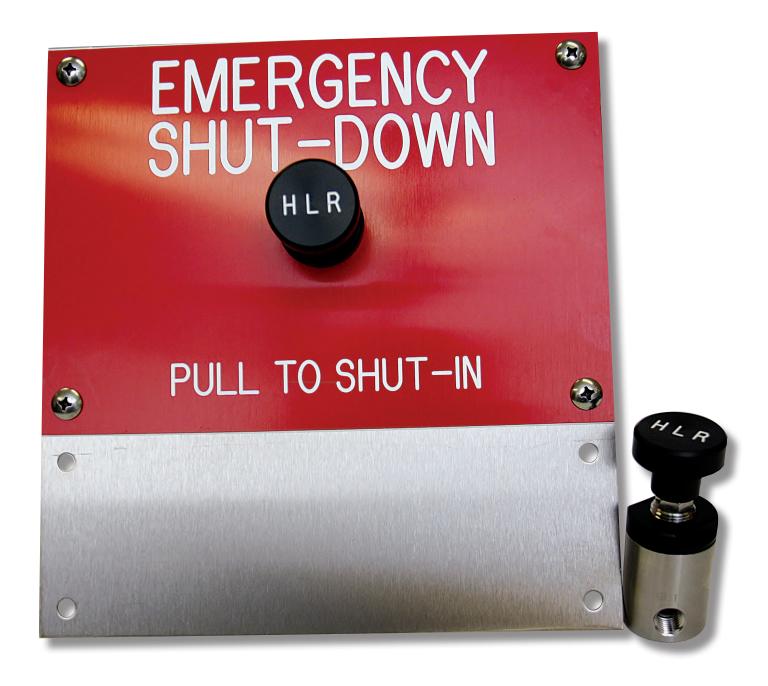

#### "ESD" Sign Assembly - HLR 7831S

Our Engraved Sign Assembly has a bright red background with large white lettering. The HLR 7830 "Single Line" or the HLR 7835 "Dual Line" Valves are generally installed with the assembly shown.

The ESD Valves are separate purchase items. Together, the ESD Valve and the Engraved Sign assembly form a complete ESD "Station."