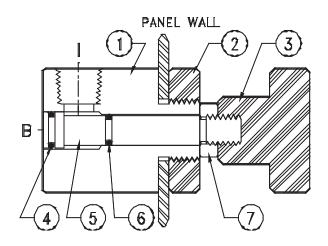

#### Single Line ESD Valve - HLR 7830

The HLR 7830 is a two position, two way Normally Closed quick exhaust valve that is manually operated. As shown below, the Knob is positioned inward to maintain control circuit pressurization.

Pulling outward on the Knob will establish an open-to-flow internal flow path to depressurize the ESD circuit. NOTE: The ESD control circuit is always orifice fed. This assembly is known as a "Single Line" ESD Valve.

### **BILL OF MATERIAL**

| <b>ITEM</b> | <b>PART NAME</b> | <b>PART NUMBER</b> | MATERIAL |
|-------------|------------------|--------------------|----------|
| 1           | Body             | 7831               | 316SS    |
| 2           | Nut              | 7833               | Delrin   |
| 3           | Knob             | 7572               | Delrin   |
| 4           | 0-Ring           | AS-011V95          | Viton    |
| 5           | Stem             | 7832               | 316SS    |
| 6           | 0-Ring           | AS-010V95          | Viton    |
| 7           | Jam Nut          | 3/8" - 16          | 302SS    |

#### **Design Features:**

Dimensions: 1.500" Dia. X 2.500" L. Working Pressure: 200 PSI Max. Connections: 1/4" - 18 NPT (Inlet).

Weight: 1 lb.

Panel Hole Required: .750" Dia.