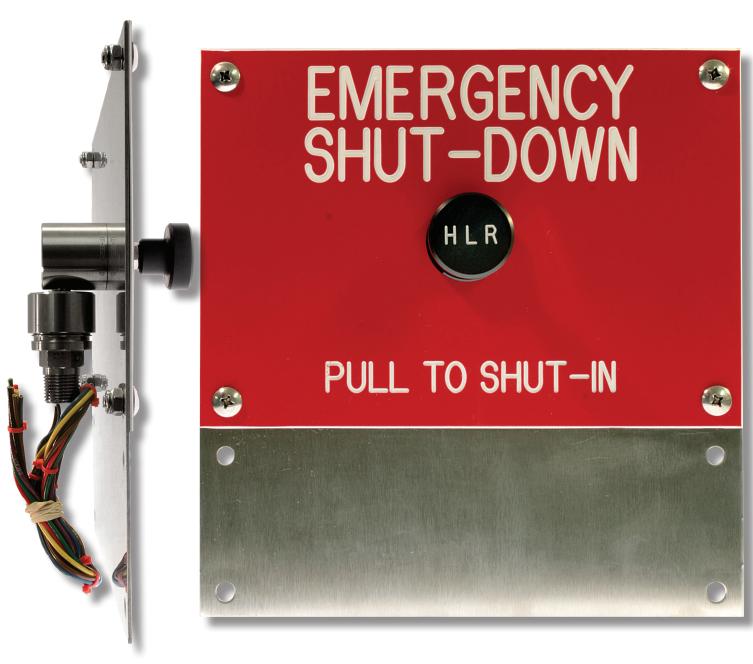

# **HLR 7830-DPEXPS Station**

**Electric Emergency Shutdown** 

**Side View** 

**Front View** 

## **Electric ESD Valve**

# HLR 7830-DPEXPS

7830-DPEXPS

PANEL WALL

1/2"-14 NPT

#### **Electric ESD Valve - HLR 7830 DPEXPS**

BROWN--Common (C1)

BLUE--Normally Open (NO1)

Purple—Normally Open(NO2)

Yellow -- Common (C2)

Black—Normally Closed (NC2)

GREEN-- Ground (G)

## **BILL OF MATERIAL**

| ITEM | PART NAME   | PART NUMBER | MATERIAL |
|------|-------------|-------------|----------|
| 1    | ESD Valve   | HLR 7830    | 316SS    |
| 2    | ESD Adaptor | 32-37       | 316SS    |
| 3    | Switch      | DP-EXPS     | 316SS    |

**Options:** Available with single Pole Double Throw Switch