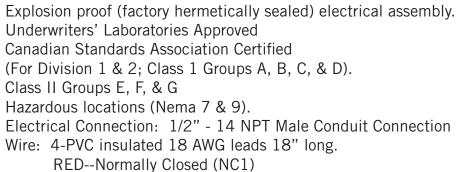

#### **Electric ESD Valve - HLR 7830 DPEXPS**

BROWN--Common (C1)

BLUE--Normally Open (NO1)

Purple—Normally Open(NO2)

Yellow -- Common (C2)

Black—Normally Closed (NC2)

GREEN-- Ground (G)