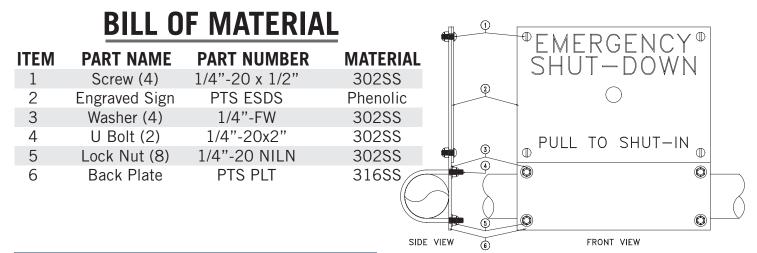

### "ESD" Sign Assembly - HLR 7831S

Our Engraved Sign Assembly has a bright red background with large white lettering. The HLR 7830-DPEXPS is generally installed with the assembly shown.

2

3

The ESD Valves are separate purchase items. Together, the ESD Valve and the Engraved Sign assembly form a complete ESD "Station."